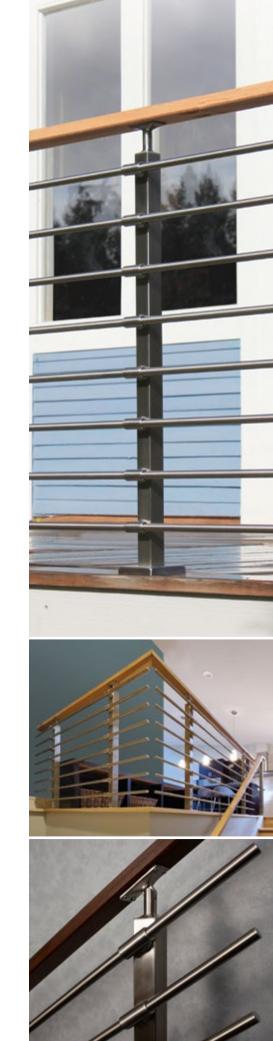

## CASCADIA RAILING SYSTEM

AGS Stainless is proud to introduce an innovative new railing concept that eliminates the need for custom design work. Cascadia Railing System beautifully combines the high standards of quality that AGS is known for with the convenience of off-the-shelf inventory. Adjustable tops and infill fittings allow for sloped or stair installation. Posts are available in 36" or 42".

- $\cdot$  Universal posts are designed for level (surface) or stair application
- $\cdot$  Post layout flexibility, visit <code>AGSstainless.com/c-inst</code>
- to see installation instructions and for more information
- $\cdot$  Customize your railing with your own top rail (top rail not included)