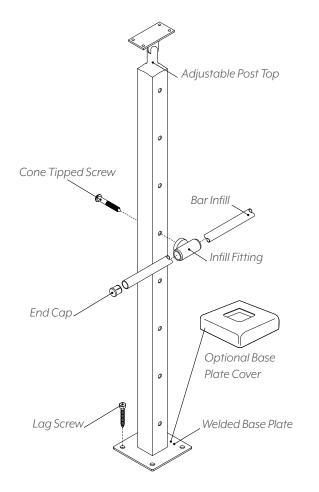

## CASCADIA RAILING SYSTEM

AGS Stainless is proud to introduce an innovative new railing concept that eliminates the need for custom design work. Cascadia Railing System beautifully combines the high standards of quality that AGS is known for with the convenience of off-the-shelf inventory. Adjustable tops and infill fittings allow for sloped or stair installation. Posts are available in 36" or 42".

- $\cdot$  Universal posts are designed for level (surface) or stair application
- $\cdot$  Post layout flexibility, visit <code>AGSstainless.com/c-inst</code>
- to see installation instructions and for more information
- $\cdot$  Customize your railing with your own top rail (top rail not included)