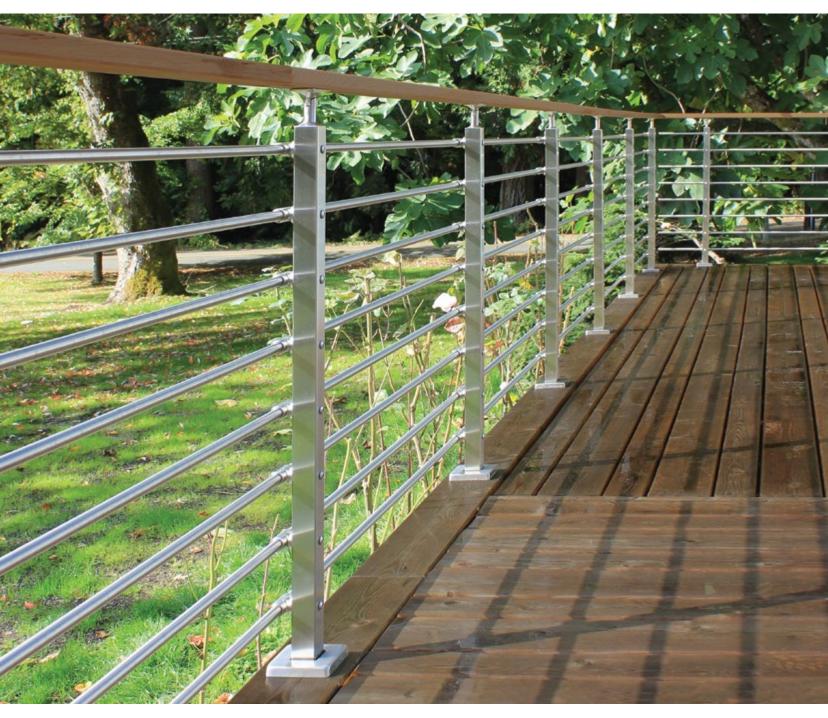

## CASCADIA RAILING SYSTEM

An off-the-shelf, ready-to-install stainless steel railing kit

## CASCADIA RAILING SYSTEM

AGS Stainless is proud to introduce an innovative new railing concept that eliminates the need for custom design work. Cascadia Railing System beautifully combines the high standards of quality that AGS is known for with the convenience of off-the-shelf inventory. Adjustable tops and infill fittings allow for sloped or stair installation. Posts are available in 36" or 42".

- $\cdot$  Universal posts are designed for level (surface) or stair application
- $\cdot$  Post layout flexibility, visit <code>AGSstainless.com/c-inst</code>
- to see installation instructions and for more information
- $\cdot$  Customize your railing with your own top rail (top rail not included)