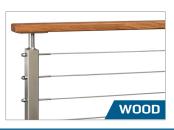

## **OLYMPUS**

### **Horizontal Bar Railing**

- Sleek, modern design
- Infill bars are cut to length
- Great option where cable is not viable