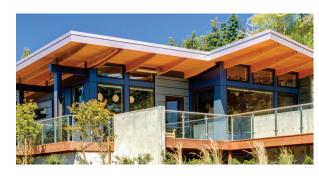

## CLEARVIEW® Railing Systems

## Choose from several top rail styles

AGS Stainless works directly with commercial and residential customers to ensure accurate dimensions and final fit.
Clearview® railing systems are laser cut then welded and finished by hand.

Custom-made. Prefabricated. Stainless Steel.