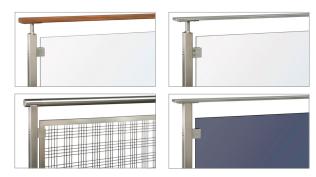

## **RAINIER**

#### **Cable Railing**

- Low profile 1/8" cable
- Choose from an array of fitting options
- Factory prepared cable/fitting assemblies available for quick installation

## **GLACIER**

#### **Panel Railing**

- Clamps accommodate thicknesses up to ½"
- Works with any panel material
- Versatile and adaptable choice

## **OLYMPUS**

### **Horizontal Bar Railing**

- Sleek, modern design
- Infill bars are cut to length
- Great option where cable is not viable