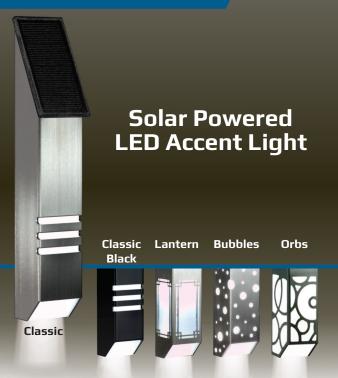

# StarLight

Form meets function to provide a high quality, durable yet elegant design feature that will complement any outdoor space.

- Solar powered LED accent light for residential and commercial applications
- Produces 5 to 6 lumens of light for up to ten hours
- Highly corrosion-resistant A316 (marine grade) stainless steel housing
- Includes solar rechargeable AAA NiMH battery and wood/metal surface mounting hardware
- Metal Mounting Kit available for metal surface mounting (sold separately)
- Overall Dimensions: 1½ " x 1½ " x 9 "
- Finishes: Stainless Steel or Powder Coated