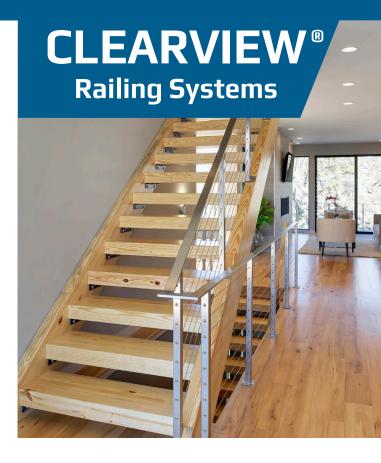

eets function to provide a high quality, durable yet elegant design feature that will complement any outdoor space.

- Solar powered LED accent light for residential and commercial applications
- Produces 5 to 6 lumens of light for up to ten hours
- Highly corrosion-resistant A316 (marine grade) stainless steel housing
- Includes solar rechargeable AAA NiMH battery and wood/metal surface mounting hardware
- Metal Mounting Kit available for metal surface mounting (sold separately)
- Overall Dimensions: 1½ " x 1½ " x 9 "
- Finishes: Stainless Steel or Powder Coated

#### Learn more:

SolarStarLight.com - or -AGSstainless.com/SL





AGS stainless



AGS Stainless Inc. 7873 NE Day Rd W Bainbridge Island, WA 98110

AGSstainless.com | info@agsstainless.com 888.842.9492 | FAX: 206.842.8179







Custom-made. Prefabricated. Stainless Steel.