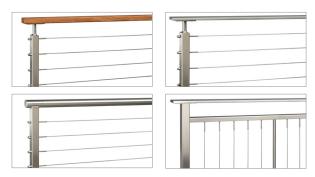

## **RAINIER**

#### **Cable Railing**

- Low profile 1/8" cable
- Choose from an array of fitting options
- Factory prepared cable/fitting assemblies available for quick installation

## **GLACIER**

#### **Panel Railing**

- Clamps accommodate thicknesses up to ½"
- Works with any panel material
- Versatile and adaptable choice

## **OLYMPUS**

### **Horizontal Bar Railing**

- Sleek, modern design
- Infill bars are cut to length
- Great option where cable is not viable