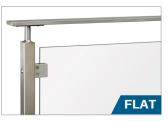

## **GLACIER**

#### **Panel Railing**

- Clamps accommodate thicknesses up to ½"
- Works with any panel material
- Versatile and adaptable choice