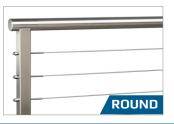

## **RAINIER**

#### **Cable Railing**

- Low profile 1/8" cable
- Choose from an array of fitting options
- Factory prepared cable/fitting assemblies available for quick installation