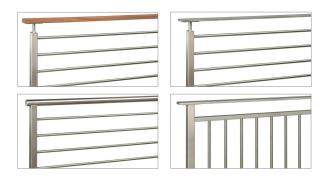

## Choose from several top rail styles

AGS Stainless works directly with commercial and residential customers to ensure accurate dimensions and final fit.
Clearview® railing systems are laser cut then welded and finished by hand.

## **RAINIER**

#### **Cable Railing**

- Low profile 1/8" cable
- Choose from an array of fitting options
- Factory prepared cable/fitting assemblies available for quick installation

## **GLACIER**

#### **Panel Railing**

- Clamps accommodate thicknesses up to ½"
- Works with any panel material
- Versatile and adaptable choice

## **OLYMPUS**

### **Horizontal Bar Railing**

- Sleek, modern design
- Infill bars are cut to length
- Great option where cable is not viable