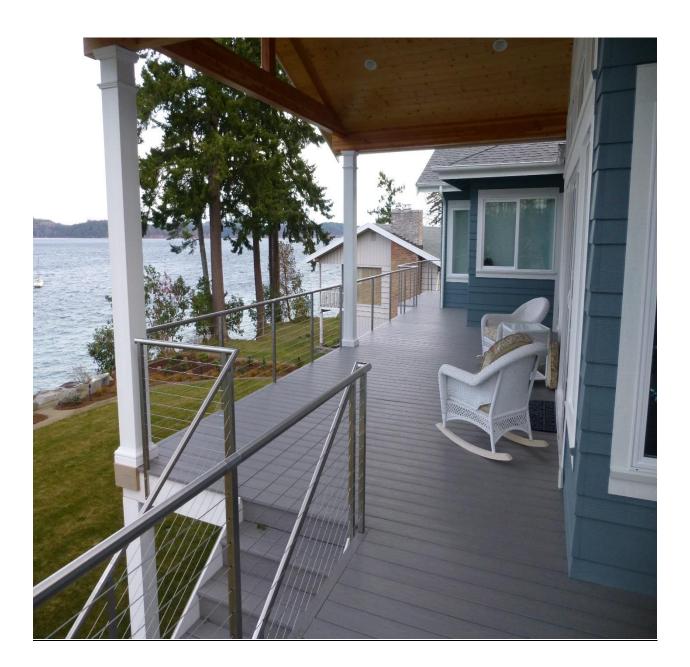

Once you approve the final drawings, your railing project is sent to fabrication.

No stairs are too difficult or challenging for the talented team at AGS Stainless! Notice the refined, minimalist look of AGS railings, engineered to look great up close...

...but to almost disappear when you take a few steps back.

Let us show you how good AGS' Clearview family of Stainless Steel railings could look on your home!

About AGS Stainless: AGS Stainless Inc., (AGS) manufactures the Clearview® line of Railing Systems. For more than two decades AGS Stainless has been a factory-direct supplier of custom-made stainless steel railing systems. With an innovative component-based design and all stainless steel construction; Clearview® railings eliminate the need for any on-site welding or cutting of posts and railings. AGS' design department generates CAD (computer-aided design) documents for each railing project insuring precise, project-specific fabrication. Each Clearview® railing system is made to order to the highest quality standards, and delivered to you ready to be installed-with a few simple hand tools. We offer stainless steel components in either high-quality grade A304 or marine grade A316, and our infill options are: stainless steel cable, stainless steel horizontal bar or tempered glass panel. For more information, visit: <a href="https://www.AGSStainless.com">www.AGSStainless.com</a> or call 888.842.9492.