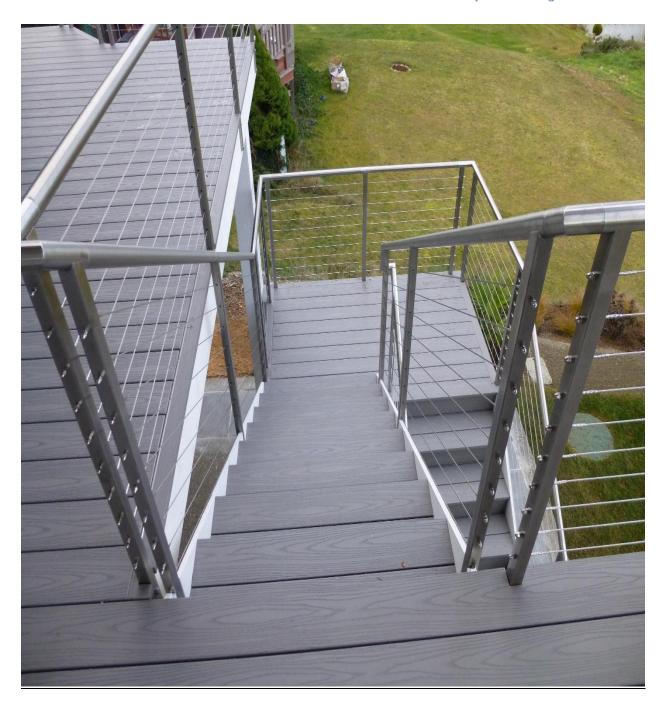

Once you approve the final drawings, your railing project is sent to fabrication.

No stairs are too difficult or challenging for the talented team at AGS Stainless! Notice the refined, minimalist look of AGS railings, engineered to look great up close...

...but to almost disappear when you take a few steps back.

Let us show you how good AGS' Clearview family of Stainless Steel railings could look on your home!

About AGS Stainless: AGS Stainless Inc., (AGS) manufactures the Clearview® line of Railing Systems. For more than two decades AGS Stainless has been a factory-direct supplier of custom-made stainless steel railing systems. With an innovative component-based design and all stainless steel construction; Clearview® railings eliminate the need for any on-site welding or cutting of posts and railings. AGS' design department generates CAD (computer-aided design) documents for each railing project insuring precise, project-specific fabrication. Each Clearview® railing system is made to order to the highest quality standards, and delivered to you ready to be installed-with a few simple hand tools. We offer stainless steel components in either high-quality grade A304 or marine grade A316, and our infill options are: stainless steel cable, stainless steel horizontal bar or tempered glass panel. For more information, visit: <a href="https://www.AGSStainless.com">www.AGSStainless.com</a> or call 888.842.9492.