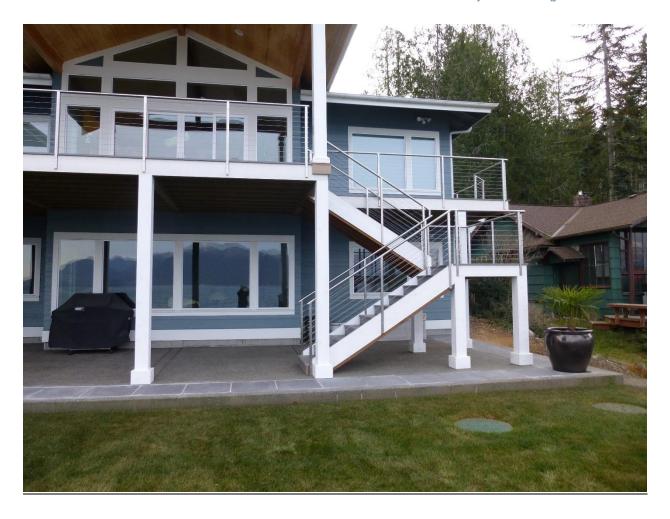

Once you approve the final drawings, your railing project is sent to fabrication.

No stairs are too difficult or challenging for the talented team at AGS Stainless! Notice the refined, minimalist look of AGS railings, engineered to look great up close...

...but to almost disappear when you take a few steps back.

Let us show you how good AGS' Clearview family of Stainless Steel railings could look on your home!

About AGS Stainless: AGS Stainless Inc., (AGS) manufactures the Clearview® line of Railing Systems. For more than two decades AGS Stainless has been a factory-direct supplier of custom-made stainless steel railing systems. With an innovative component-based design and all stainless steel construction; Clearview® railings eliminate the need for any on-site welding or cutting of posts and railings. AGS' design department generates CAD (computer-aided design) documents for each railing project insuring precise, project-specific fabrication. Each Clearview® railing system is made to order to the highest quality standards, and delivered to you ready to be installed-with a few simple hand tools. We offer stainless steel components in either high-quality grade A304 or marine grade A316, and our infill options are: stainless steel cable, stainless steel horizontal bar or tempered glass panel. For more information, visit: <a href="https://www.AGSStainless.com">www.AGSStainless.com</a> or call 888.842.9492.