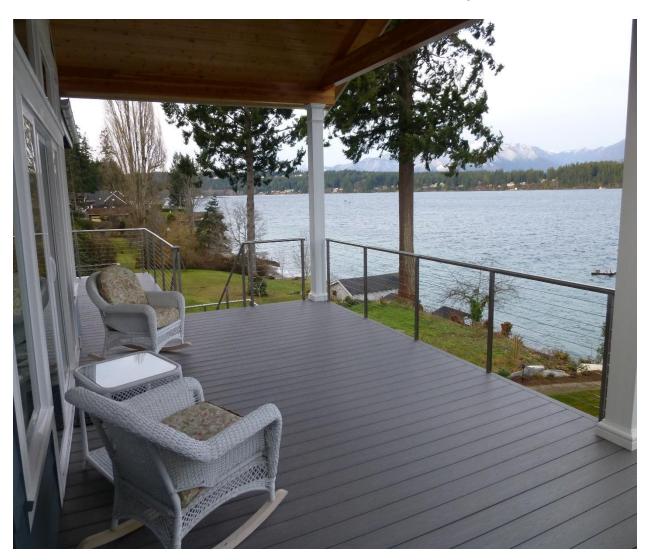

Once you approve the final drawings, your railing project is sent to fabrication.

No stairs are too difficult or challenging for the talented team at AGS Stainless! Notice the refined, minimalist look of AGS railings, engineered to look great up close...

...but to almost disappear when you take a few steps back.

Let us show you how good AGS' Clearview family of Stainless Steel railings could look on your home!

About AGS Stainless: AGS Stainless Inc., (AGS) manufactures the Clearview® line of Railing Systems. For more than two decades AGS Stainless has been a factory-direct supplier of custom-made stainless steel railing systems. With an innovative component-based design and all stainless steel construction; Clearview® railings eliminate the need for any on-site welding or cutting of posts and railings. AGS' design department generates CAD (computer-aided design) documents for each railing project insuring precise, project-specific fabrication. Each Clearview® railing system is made to order to the highest quality standards, and delivered to you ready to be installed-with a few simple hand tools. We offer stainless steel components in either high-quality grade A304 or marine grade A316, and our infill options are: stainless steel cable, stainless steel horizontal bar or tempered glass panel. For more information, visit: <a href="https://www.AGSStainless.com">www.AGSStainless.com</a> or call 888.842.9492.