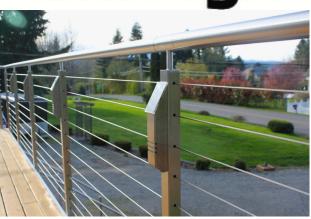

**Bainbridge Island, Wash.** – AGS Stainless, Inc. (<a href="www.AGSStainless.com">www.AGSStainless.com</a>) proudly unveils its newest product offering – Starlight solar-powered LED accent lights that are easily-mountable and an energy-saving lighting option for any deck or outdoor living space. Housed in a stylish yet sturdy marine-grade stainless steel shell, this new exterior lighting accessory nicely complements the full-line of AGS' stainless steel decking/stairway cable rail systems offering sleek, long-lasting elegance at an affordable price.

Created as an lighting accessory for a wide-array of exterior settings and both residential/commercial applications, the display possibilities for Starlight are nearly endless: mounted upon stainless steel decking posts within outdoor living spaces, illuminate second-story railings to create depth, front walkway pillars to create a welcoming visual affect, attached to any building's exterior that accentuate focal points while customizing a Clearview® Railing System. Starlight is the first lighting accessory to the Clearview line of stainless steel railing systems.

Continuing AGS Stainless' long history of inventive products, Starlight is made up of pre-drilled, 316-grade brushed stainless steel for durability and ease-of-installation; it also features three light channels and an open bottom for a beautiful down-lighting affect. Furthermore, Starlight can provide up to twelve hours of lighting without electrical wiring – simply one rechargeable AAA NiMh battery is included that gets recharged during daylight hours via the 1.5"x3" slim solar panel. "Starlight is designed to enhance practically any call-out area – outdoor living spaces, grand entryways, second-story railings – you name it," explains Kevin T. Harris, Director of Sales & Marketing at AGS Stainless. "It is so simple yet elegant it quite literally lights up any space needing a bit of light."