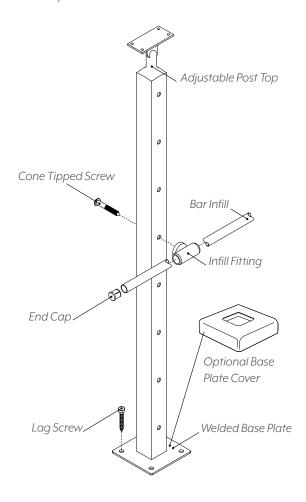

## CASCADIA RAILING SYSTEM

AGS Stainless is proud to introduce an innovative new railing concept that eliminates the need for custom design work. Cascadia Railing System beautifully combines the high standards of quality that AGS is known for with the convenience of off-the-shelf inventory. Adjustable tops and infill fittings allow for sloped or stair installation. Posts are available in 36" or 42".

- ICC-ES certified for 36" or 42" residential applications (ESR 4148)
- · Universal posts are designed for level (surface) or stair application
- Post layout flexibility, visit AGSstainless.com/c-inst to see installation instructions and for more information
- · Customize your railing with your own top rail (top rail not included)