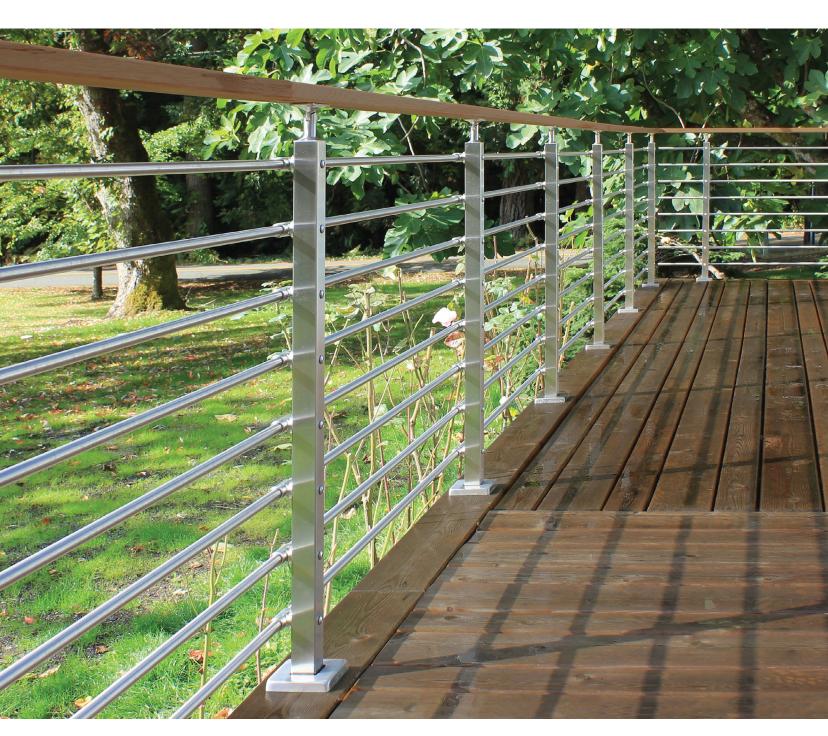

## **CASCADIA RAILING SYSTEM**

An off-the-shelf, ready-to-install stainless steel railing kit

## CASCADIA RAILING SYSTEM

AGS Stainless is proud to introduce an innovative new railing concept that eliminates the need for custom design work. Cascadia Railing System beautifully combines the high standards of quality that AGS is known for with the convenience of off-the-shelf inventory. Adjustable tops and infill fittings allow for sloped or stair installation. Posts are available in 36" or 42".

- ICC-ES certified for 36" or 42" residential applications (ESR 4148)
- · Universal posts are designed for level (surface) or stair application
- Post layout flexibility, visit AGSstainless.com/c-inst to see installation instructions and for more information
- · Customize your railing with your own top rail (top rail not included)