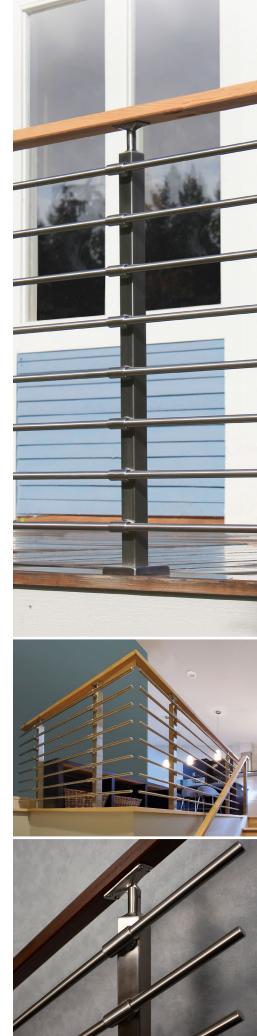

## CASCADIA RAILING SYSTEM

AGS Stainless is proud to introduce an innovative new railing concept that eliminates the need for custom design work. Cascadia Railing System beautifully combines the high standards of quality that AGS is known for with the convenience of off-the-shelf inventory. Adjustable tops and infill fittings allow for sloped or stair installation. Posts are available in 36" or 42".

- ICC-ES certified for 36" or 42" residential applications (ESR 4148)
- · Universal posts are designed for level (surface) or stair application
- Post layout flexibility, visit AGSstainless.com/c-inst to see installation instructions and for more information
- · Customize your railing with your own top rail (top rail not included)